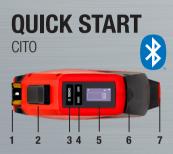

## Measurement aid

Use reference point as measurement aid.

6

ம் SEND

**\*** 

- 1 Measuring reference point front
- 2 Auto-lock brake release button
  - ON | OFF | SEND measuring data
- 4 Switch mm, cm I set measuring reference point
- 5 Digital display
  - USB charging port
- 7 Measuring reference point rear