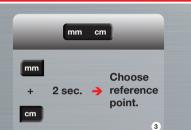

## Measurement aid

Use reference point as measurement aid.

6

ம் SEND

**\*** 

- 1 Measuring reference point front
- 2 Auto-lock brake release button
  - ON | OFF | SEND measuring data
- 4 Switch mm, cm I set measuring reference point
- 5 Digital display
  - USB charging port
- 7 Measuring reference point rear