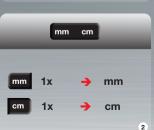

## Measurement aid

Use reference point as measurement aid.

6

ம் SEND

**\*** 

- 1 Measuring reference point front
- 2 Auto-lock brake release button
  - ON | OFF | SEND measuring data
- 4 Switch mm, cm I set measuring reference point
- 5 Digital display
  - USB charging port
- 7 Measuring reference point rear