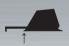

## Measurement aid

Use reference point as measurement aid.

6

ம் SEND

**\*** 

- 1 Measuring reference point front
- 2 Auto-lock brake release button
  - ON | OFF | SEND measuring data
- 4 Switch mm, cm I set measuring reference point
- 5 Digital display
  - USB charging port
- 7 Measuring reference point rear