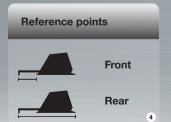

## Measurement aid

Use reference point as measurement aid.

6

ம் SEND

**\*** 

- 1 Measuring reference point front
- 2 Auto-lock brake release button
  - ON | OFF | SEND measuring data
- 4 Switch mm, cm I set measuring reference point
- 5 Digital display
  - USB charging port
- 7 Measuring reference point rear