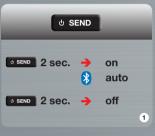

## Measurement aid

Use reference point as measurement aid.

6

ம் SEND

**\*** 

- 1 Measuring reference point front
- 2 Auto-lock brake release button
  - ON | OFF | SEND measuring data
- 4 Switch mm, cm I set measuring reference point
- 5 Digital display
  - USB charging port
- 7 Measuring reference point rear